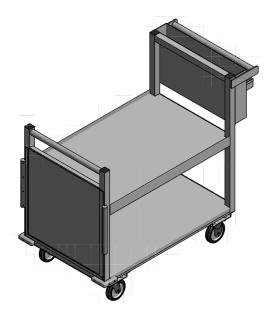

# **Curbside Pickup Delivery Carts**

The Curb Side Pickup Delivery Carts are the perfect work station for curb side needs. The lightweight design and (2) swivel casters make it easy to move inside and outside on pavement.

## Features:

- Constructed of aluminum
- Includes writing utensil tray, paper bag holder, and hooks for plastic bags
- Manuevers easily on (4) 5" polyurethane casters, (2) swivel and (2) rigid
- Weight Capacity: 400 lbs
- Bumpers on bottom corners

#### **Benefits:**

- Inclusion of bag holders and utensil tray make for an efficient working station
- Bumpers prevent damage to store fixtures
- Two shelf structure allows for additional storage and totes
- Light weight aluminum structure makes for easy manuevering