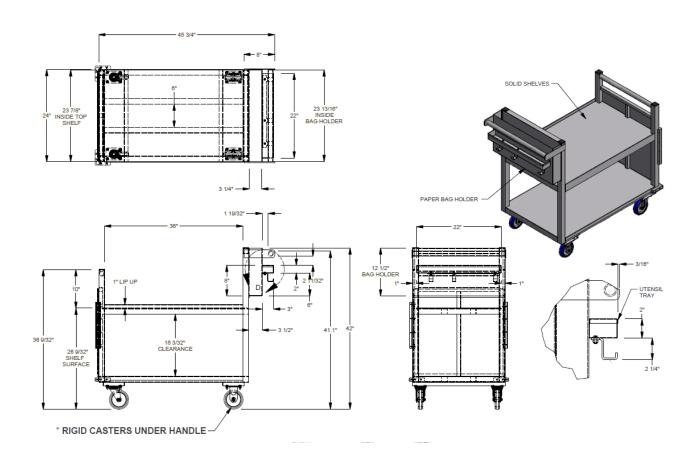

## Features:

- Constructed of aluminum
- Includes writing utensil tray, paper bag holder, and hooks for plastic bags
- Manuevers easily on (4) 5" polyurethane casters, (2) swivel and (2) rigid
- Weight Capacity: 400 lbs
- Bumpers on bottom corners

#### **Benefits:**

- Inclusion of bag holders and utensil tray make for an efficient working station
- Bumpers prevent damage to store fixtures
- Two shelf structure allows for additional storage and totes
- Light weight aluminum structure makes for easy manuevering

# **Curbside Pickup Delivery** Carts

Founded in 1946

| Model<br>Number      | Order# | Overall Dimensions |      |        |      |        |      | Approx. |      |
|----------------------|--------|--------------------|------|--------|------|--------|------|---------|------|
|                      |        | Width              |      | Length |      | Height |      | Ship Wt |      |
|                      |        | (in)               | (mm) | (in)   | (mm) | (in)   | (mm) | (lb)    | (kg) |
| ALMCS-36-224-RCUH-HF | 999707 | 24                 | 610  | 45.75  | 1162 | 42     | 1067 | 75      | 34   |

## **Caster Information:**

(2) Swivel Plate Casters with 5" Polyurethane Wheel 738AW

(2) Rigid Plate Casters with 5" Polyurethane Wheel 743W

Freight Class: 250

6.2024

In line with our policy to continually improve our products, Winholt reserves the right to change materials and specifications without notice.