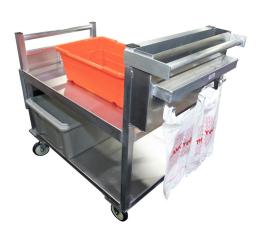

# **Curbside Pickup Delivery Carts**

The Curb Side Pickup Delivery Carts are the perfect work station for curb side needs. The lightweight design and (2) swivel casters make it easy to move inside and outside on pavement.

## Features:

- Constructed of aluminum
- Includes writing utensil tray, paper bag holder, and hooks for plastic bags
- Manuevers easily on (4) 5" polyurethane casters, (2) swivel and (2) rigid
- Weight Capacity: 400 lbs
- Bumpers on bottom corners

#### **Benefits:**

- Inclusion of bag holders and utensil tray make for an efficient working station
- Bumpers prevent damage to store fixtures
- Two shelf structure allows for additional storage and totes
- Light weight aluminum structure makes for easy manuevering