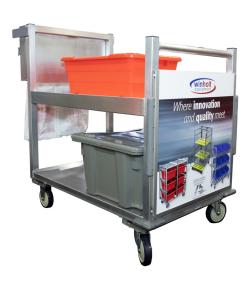

# **Curbside Pickup Delivery Carts**

The Curb Side Pickup Delivery Carts are the perfect work station for curb side needs. The lightweight design and (2) swivel casters make it easy to move inside and outside on pavement.

## Features:

- Constructed of aluminum
- Includes writing utensil tray, paper bag holder, and hooks for plastic bags
- Manuevers easily on (4) 5" polyurethane casters, (2) swivel and (2) rigid
- Weight Capacity: 400 lbs
- Bumpers on bottom corners

#### **Benefits:**

- Inclusion of bag holders and utensil tray make for an efficient working station
- Bumpers prevent damage to store fixtures
- Two shelf structure allows for additional storage and totes
- Light weight aluminum structure makes for easy manuevering