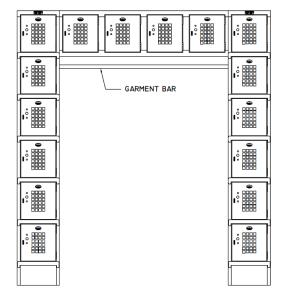

## 16 Door Locker w/ Garment Rack

This Multi-User 16 Door Locker w/ a Garment Rack can be used in all types of facilities and industries, making this product perfect for any environment. Our variety of designs work for all different needs!

## Features:

- Steel locker construction
- Garment rack
- 16 door compartments
- 18" depth
- Sequentially numbered labels provided for easy identification.
- Custom colors available
- Ships fully assembled
- Mesh grid vented

## 16 Door Locker w/ Garment Rack

Founded in 1946

HEIGHT WIDTH DEPTH 78" 72" 18"

COMPARTMENT SIZE:

HEIGHT 10 3/4" WIDTH 9 1/2"

DEPTH 18"

Features garment rack for extra storage of personal items.

| Model<br>Number | Order# | Number of Doors | Overall Dimensions |      |       |      |        |      | Approx. |      |
|-----------------|--------|-----------------|--------------------|------|-------|------|--------|------|---------|------|
|                 |        |                 | Width              |      | Depth |      | Height |      | Ship Wt |      |
|                 |        |                 | (in)               | (mm) | (in)  | (mm) | (in)   | (mm) | (lb)    | (kg) |
| WL-16-CB        | 138253 | 16              | 72                 | 1829 | 18    | 457  | 78     | 1981 | 193     | 87.5 |