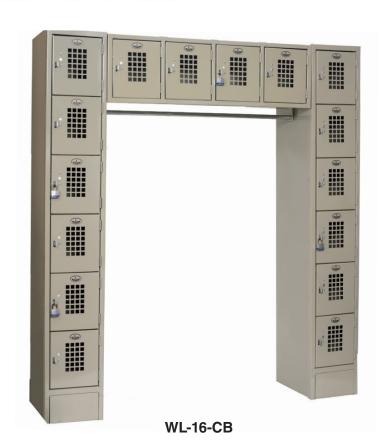

## 16 Door Locker w/ Garment Rack

This Multi-User 16 Door Locker w/ a Garment Rack can be used in all types of facilities and industries, making this product perfect for any environment. Our variety of designs work for all different needs!

## Features:

- Steel locker construction
- Garment rack
- 16 door compartments
- 18" depth
- Sequentially numbered labels provided for easy identification.
- Custom colors available
- Ships fully assembled
- Mesh grid vented

## 16 Door Locker w/ Garment Rack

Founded in 1946

HEIGHT WIDTH DEPTH 78" 72" 18"

COMPARTMENT SIZE:

HEIGHT 10 3/4" WIDTH 9 1/2"

DEPTH 18"

Features garment rack for extra storage of personal items.

| Model<br>Number | Order# | Number of Doors | Overall Dimensions |      |       |      |        |      | Approx. |      |
|-----------------|--------|-----------------|--------------------|------|-------|------|--------|------|---------|------|
|                 |        |                 | Width              |      | Depth |      | Height |      | Ship Wt |      |
|                 |        |                 | (in)               | (mm) | (in)  | (mm) | (in)   | (mm) | (lb)    | (kg) |
| WL-16-CB        | 138253 | 16              | 72                 | 1829 | 18    | 457  | 78     | 1981 | 193     | 87.5 |