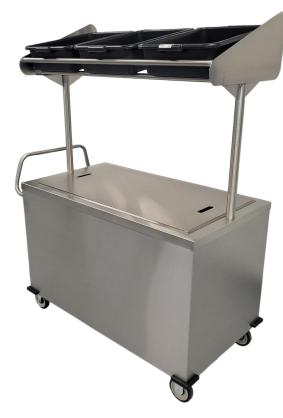

# Vending Merchandiser Kiosk Grab & Go Cart

Mobile serving cart that can be used in schools, stadiums or any hospitality venue.

### **Features:**

- Constructed of all welded stainless steel, specifically engineered to effectively support magnetic branding and logos
- Lifetime Warranty Against Rust
- (3) WHPL-5K Polypropylene tubs provided
- Insulated 8" deep removable ice bin with 1" recessed drain valve. Bin holds (3) standard 12" x 20" pans.
- 5" Adjustable over shelf rack
- Removable stainless steel cover with end bumpers to prevent scratching
- Adjustable over shelf has a pin system for better sturdiness and evenness
- Includes hook to hold cover in back of the unit when not in use.
- Ergonomic handle
- (4) Lower corner bumpers
- Maneuvers easily on polyurethane casters, (2) rigid and (2) swivel with brakes.

#### Benefits:

- Great for refrigerated items such as fruit, yogurt, and pastries.
- Insulated design keeps food cold
- Adjustable overshelf allows for conforming to needs and surroundings
- Sanitary and easy to clean
- Safely and efficiently transport product.