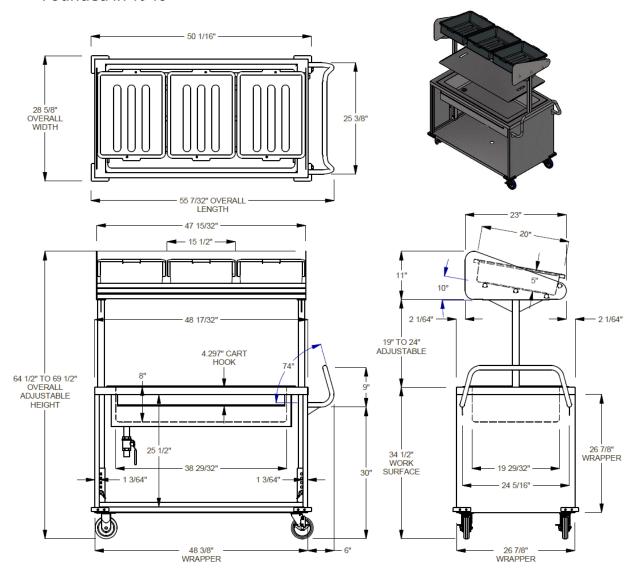

## Founded in 1946

|                        | Order#  | Overall Dimensions |        |                      | Approx. |  |  |
|------------------------|---------|--------------------|--------|----------------------|---------|--|--|
| Model<br>Number        |         | Width              | Length | Adjustable<br>Height | Ship Wt |  |  |
|                        |         | (in)               | (in)   | (in)                 | (lb)    |  |  |
| SS-BC-2748-INSULIB-TOS | 1152356 | 28.6               | 55.2   | 64.5 - 69.5          | 230     |  |  |
| Tub Dimensions         |         |                    |        |                      |         |  |  |
| WHPL-5K                | -       | 15.5               | 20     | 5                    | -       |  |  |

#### **Caster Information:**

(2) 5" Swivel Polyurethane Casters with Brakes

(2) 5" Rigid Polyurethane Casters

Freight Class: 250

In line with our policy to continually improve our products, Winholt reserves the right to change materials and specifications without notice.