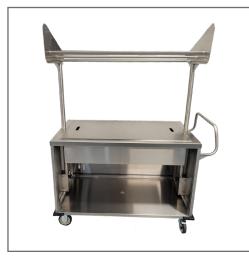

# Vending Merchandiser Kiosk Grab & Go Cart

Mobile serving cart that can be used in schools, stadiums or any hospitality venue.

### **Features:**

- Constructed of all welded stainless steel, specifically engineered to effectively support magnetic branding and logos
- Lifetime Warranty Against Rust
- (3) WHPL-5K Polypropylene tubs provided
- Insulated 8" deep removable ice bin with 1" recessed drain valve. Bin holds (3) standard 12" x 20" pans.
- 5" Adjustable over shelf rack
- Removable stainless steel cover with end bumpers to prevent scratching
- Adjustable over shelf has a pin system for better sturdiness and evenness
- Includes hook to hold cover in back of the unit when not in use.
- Ergonomic handle
- (4) Lower corner bumpers
- Maneuvers easily on polyurethane casters, (2) rigid and (2) swivel with brakes.

#### Benefits:

- Great for refrigerated items such as fruit, yogurt, and pastries.
- Insulated design keeps food cold
- Adjustable overshelf allows for conforming to needs and surroundings
- Sanitary and easy to clean
- Safely and efficiently transport product.