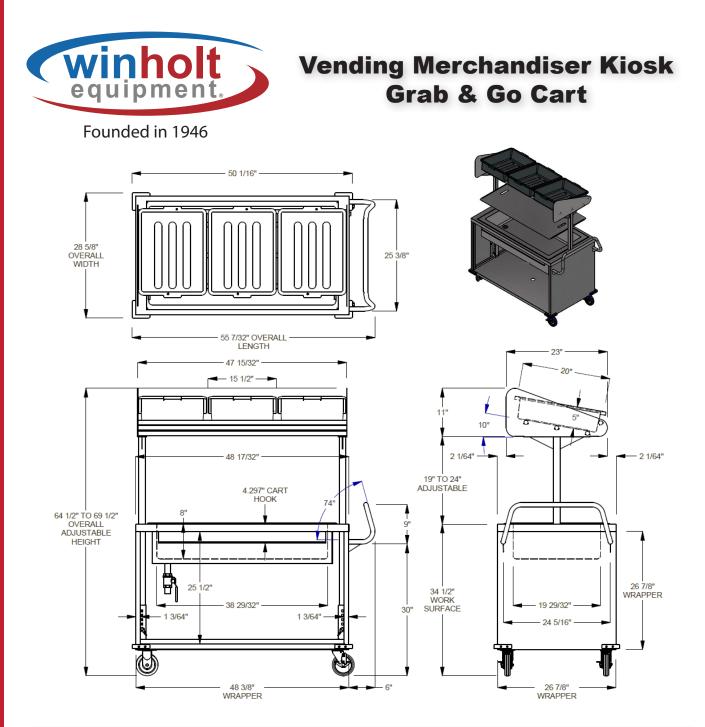

## **Vending Merchandiser Kiosk Grab & Go Cart** SS-BC-2748-INSULIB-TOS

Mobile serving cart that can be used in schools, stadiums or any hospitality venue.

Winholt Equipment I 20 Crossways Park North, Suite 205 I Woodbury, New York 11797 Pennsylvania | Florida | Texas | California 800.444.3595 | sales@winholt.com | www.winholt.com

|                                                                                                                                  |         | Overall Dimensions |        |                      | Approx. |  |
|----------------------------------------------------------------------------------------------------------------------------------|---------|--------------------|--------|----------------------|---------|--|
| Model<br>Number                                                                                                                  | Order#  | Width              | Length | Adjustable<br>Height | Ship Wt |  |
|                                                                                                                                  |         | (in)               | (in)   | (in)                 | (lb)    |  |
| SS-BC-2748-INSULIB-TOS                                                                                                           | 1152356 | 28.6               | 55.2   | 64.5 - 69.5          | 230     |  |
| Tub Dimensions                                                                                                                   |         |                    |        |                      |         |  |
| WHPL-5K                                                                                                                          | -       | 15.5               | 20     | 5                    | -       |  |
| Caster Information:<br>(2) 5" Swivel Polyurethane Casters with Brakes<br>(2) 5" Rigid Polyurethane Casters<br>Freight Class: 250 |         |                    |        |                      |         |  |