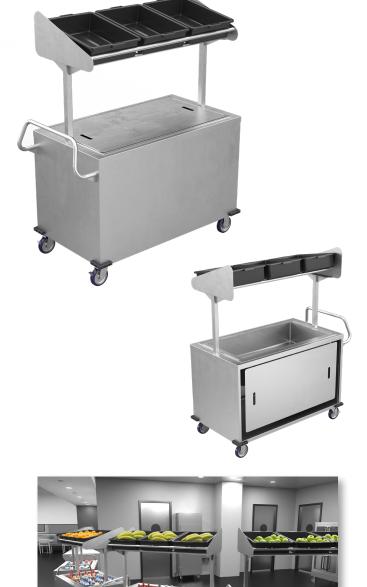

## **Vending Merchandiser Kiosk Grab & Go Cart** SS-BC-2748-INSULIB-TOS

Mobile serving cart that can be used in schools, stadiums or any hospitality venue.

## Features:

- Constructed of all welded stainless steel, specifically engineered to effectively support magnetic branding and logos
- 1 Year Warranty
- (3) WHPL-5K Polypropylene tubs provided
- Insulated 8" deep removable ice bin with 1" recessed drain valve. Bin holds (3) standard 12" x 20" pans (not included).
- 5" Adjustable over shelf rack with pin system for better sturdiness and evenness
- Over shelf rack is removable
- Removable stainless steel cover with end bumpers to prevent scratching
- Includes hook to hold cover in back of the unit when not in use.
- Ergonomic handle
- (4) Lower corner bumpers
- Maneuvers easily on polyurethane casters, (2) rigid and (2) swivel with brakes.

## **Benefits:**

- Great for refrigerated items such as fruit, yogurt, and pastries.
- Insulated design keeps food cold
- Adjustable overshelf allows for conforming to needs and surroundings
- Sanitary and easy to clean
- Safely and efficiently transport product.