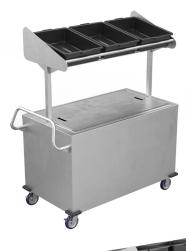

## Vending Merchandiser Kiosk K-12 Grab & Go Cart

Winholt's adjustable mobile serving cart has a reach-in, grab and go design with an adjustable height designed for students from kindergarten to twelfth grade. Use this all-inone station to distribute fresh fruit, cold drinks, snack bags and more!

### Features:

- Constructed of all welded stainless steel, specifically engineered to effectively support magnetic branding and logos
- (3) WHPL-5K Polypropylene tubs provided
- Insulated 8" deep removable ice bin with 1" recessed drain valve. Bin holds (3) standard 12" x 20" pans (not included).
- 5" Adjustable over shelf rack with pin system for better sturdiness and evenness
- Over shelf rack is removable
- Removable stainless steel cover with end bumpers to prevent scratching
- Includes hook to hold cover in back of the unit when not in use.
- Ergonomic handle
- (4) Lower corner bumpers
- Maneuvers easily on polyurethane casters, (2) rigid and (2) swivel with brakes.

#### **Benefits:**

- Insulated design is perfect for school lunch and events that include cold pre-made foods such as sandwiches, fruit bowls, salads, and more.
- 29" Surface height is ideal for young students to view and select items.
- Adjustable over shelf allows for conforming to needs and surroundings
- Mobility allows for unit to move continuously throughout an event and casters lock to keep unit in place
- Stainless steel construction is sanitary and easy to clean
- Safely and efficiently transport product.