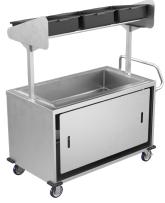

## Vending Merchandiser Kiosk K-12 Grab & Go Cart

Winholt's adjustable mobile serving cart has a reach-in, grab and go design with an adjustable height designed for students from kindergarten to twelfth grade. Use this all-inone station to distribute fresh fruit, cold drinks, snack bags and more!

### Features:

- Constructed of all welded stainless steel, specifically engineered to effectively support magnetic branding and logos
- (3) WHPL-5K Polypropylene tubs provided
- Insulated 8" deep removable ice bin with 1" recessed drain valve. Bin holds (3) standard 12" x 20" pans (not included).
- 5" Adjustable over shelf rack with pin system for better sturdiness and evenness
- Over shelf rack is removable
- Removable stainless steel cover with end bumpers to prevent scratching
- Includes hook to hold cover in back of the unit when not in use.
- Ergonomic handle
- (4) Lower corner bumpers
- Maneuvers easily on polyurethane casters, (2) rigid and (2) swivel with brakes.

#### **Benefits:**

- Insulated design is perfect for school lunch and events that include cold pre-made foods such as sandwiches, fruit bowls, salads, and more.
- 29" Surface height is ideal for young students to view and select items.
- Adjustable over shelf allows for conforming to needs and surroundings
- Mobility allows for unit to move continuously throughout an event and casters lock to keep unit in place
- Stainless steel construction is sanitary and easy to clean
- Safely and efficiently transport product.