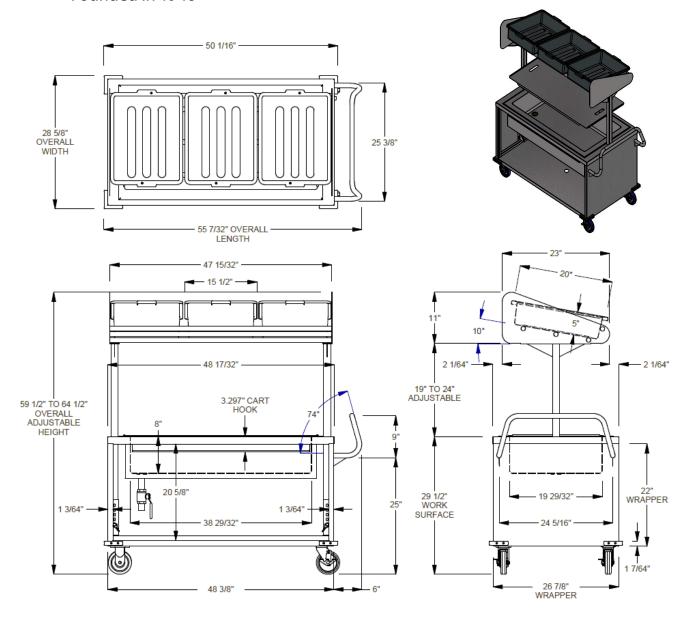

## Founded in 1946

| Model<br>Number           | Order#  | Overall Dimensions |        |                      | Approx. |
|---------------------------|---------|--------------------|--------|----------------------|---------|
|                           |         | Width              | Length | Adjustable<br>Height | Ship Wt |
|                           |         | (in)               | (in)   | (in)                 | (lb)    |
| SS-BC-2748H29-INSULIB-TOS | 1153542 | 28.6               | 55.2   | 59.5 - 64.5          | 222     |

### **Caster Information:**

(2) 5" Swivel Polyurethane Casters with Brakes

(2) 5" Rigid Polyurethane Casters

Freight Class: 250

In line with our policy to continually improve our products, Winholt reserves the right to change materials and specifications without notice.