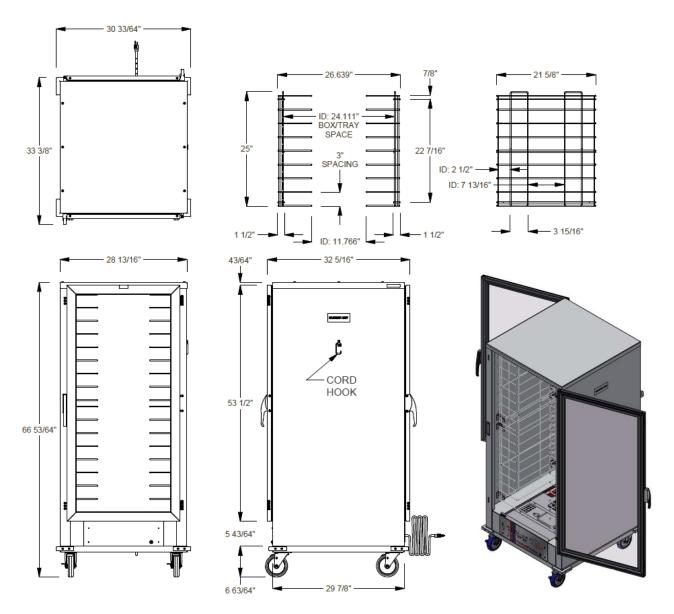

## Founded in 1946

| Model<br>Number      | Order#  | Overall Dimensions |        |        | Approx. |
|----------------------|---------|--------------------|--------|--------|---------|
|                      |         | Width              | Length | Height | Ship Wt |
|                      |         | (in)               | (in)   | (in)   | (lb)    |
| INHPL-2416-PBCAB-DGT | 1152216 | 30.5               | 33.4   | 66.8   | 154     |