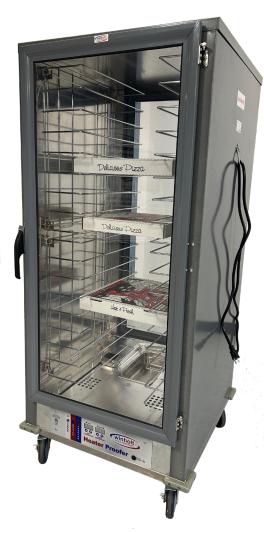

## **Insulated Pass-Through Heater Proofer**

This unit is designed to promote efficiency & reduce redundancy in operations by combining the function of two equipment into one & leveraging the advent of technology. Steamline grab-&-go services with pass-through double doors.

#### Features:

- Heavy duty, powder coated aluminum construction
- Forced air design
- Pass-through design with (2) field reversible lexan doors with aluminum frame, open 200°
- Dual proof/heat digital thermostatic control with temperature sensor & circuit breaker. Available with read-out LED digital display.
- Proof mode: 95% RH at 110°F
- Heat mode: max temp 180°F
- (4) Base corner bumpers
- 3" Runner spacing
- Removable digital drawer
- Can hold (16) 18" x 26", 24" x 24", or 20" x 12" pans and to-go boxes
- Electrical specifications: 120V 60 HZ, plugs into standard 110V outlet, NEMA 5/15P, 1440 WATTS, 14 AMPS.

## **Benefits:**

- Keep hot food warm while standing for delivery & mobile order pickup.
- Extra width specifically designed to accommodate large pizza boxes (up to 24")
- Easily and efficiently proof up to 16 pans of dough. Perfect for producing large quantities of dough such as donuts and pizza.
- Keep fresh from the oven pizza warm & ready for serving.
- Clear lexan doors allow for greater visibility of food items
- Forced air design provides even heat distribution
- Less time & effort spent closely monitoring temperature & moisture within the unit
- Easily attain accurate & precise temperature and level
- Food quality, texture & freshness are well-maintained
- Overcurrent protection to the entire equipment
- Removable digital drawer allows for easy & efficient cleaning