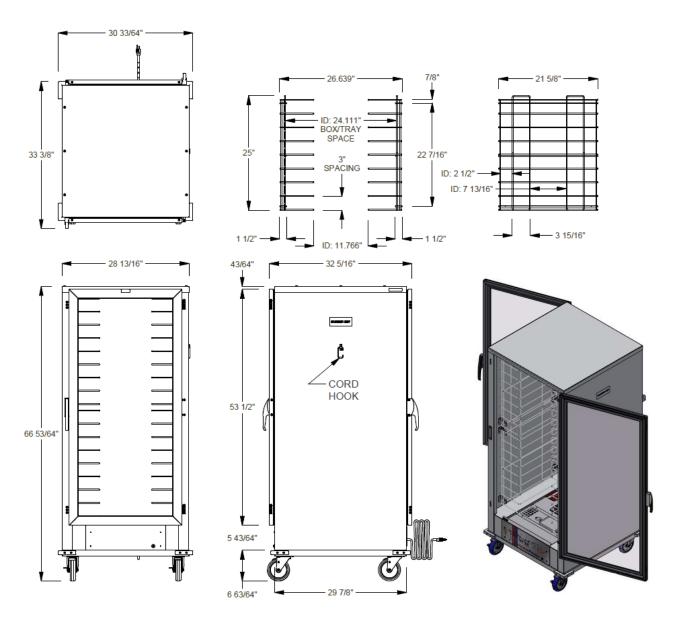

## Founded in 1946

| Model<br>Number      | Order#  | Overall Dimensions |        |        | Approx. |
|----------------------|---------|--------------------|--------|--------|---------|
|                      |         | Width              | Length | Height | Ship Wt |
|                      |         | (in)               | (in)   | (in)   | (lb)    |
| INHPL-2416-PBCAB-DGT | 1152216 | 30.5               | 33.4   | 66.8   | 154     |

#### **Caster Information:**

Swivel plate caster with 5" polyurethane wheel Swivel plate caster with 5" polyurethane wheel and brake

Freight Class: 175

In line with our policy to continually improve our products, Winholt reserves the right to change materials and specifications without notice.