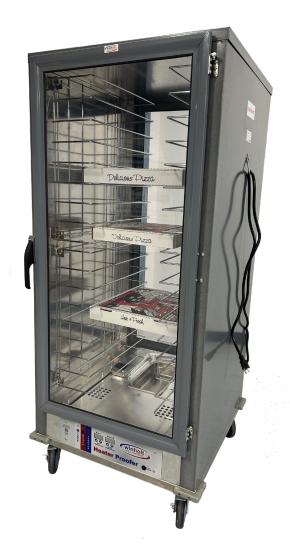

# Insulated Pass-Through

This unit is designed to promote efficiency & reduce redundancy in operations by combining the function of two equipment into one & leveraging the advent of technology. Streamline grab-&-go services with pass-through double doors.

#### Features:

- Heavy duty, powder coated aluminum construction
- Forced air design
- Pass-through design with (2) field reversible lexan doors with aluminum frame, open 200°
- Dual proof/heat digital thermostatic control with temperature sensor & circuit breaker. Available with read-out LED digital display.
- Proof mode: 95% RH at 110°F
- Heat mode: max temp 180°F
- (4) Base corner bumpers
- (4) Removable wire racks
- 3" Runner spacing
- Removable digital drawer
- Can hold (16) 18" x 26", 24" x 24", or 20" x 12" pans and to-go boxes
- Electrical specifications: 120V 60 HZ, plugs into standard 110V outlet, NEMA 5/15P, 1440 WATTS, 14 AMPS.

#### **Benefits:**

- Keep hot food warm while standing for delivery & mobile order pickup.
- Extra width specifically designed to accommodate large pizza boxes (up to 24")
- Easily and efficiently proof up to 16 pans of dough. Perfect for producing large quantities of dough such as donuts and pizza.
- Keep fresh from the oven pizza warm & ready for serving.
- Clear lexan doors allow for greater visibility of food items
- Forced air design provides even heat distribution
- Less time & effort spent closely monitoring temperature & moisture within the unit
- Easily attain accurate & precise temperature and level
- Food quality, texture & freshness are well-maintained
- Overcurrent protection to the entire equipment
- Removable digital drawer allows for easy & efficient cleaning